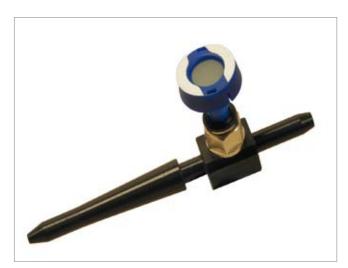

Impactor and connection adaptor

#### **1** IMPACTOR

With the help of the hitherto existing portable measuring devices, synthetic oils could hardly be detected.

Besides the measuring of mineral oils, the new AEROTEST SIMULTAN HP is now also able to provide the difficult evidence of synthetic oils.