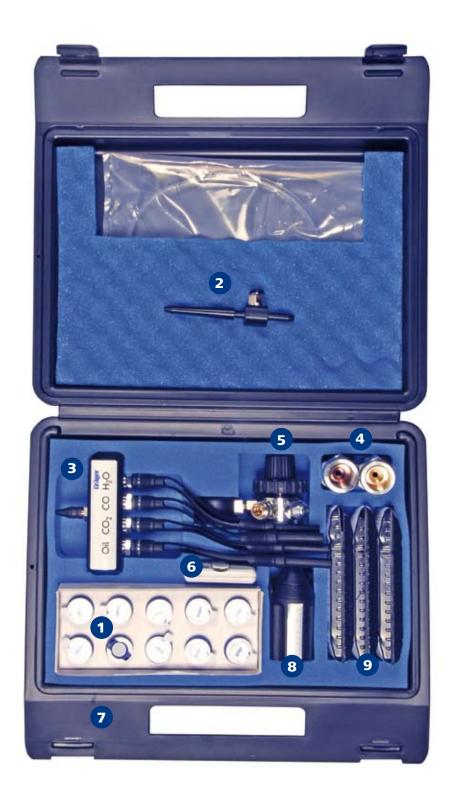

BAUER KOMPRESSOREN AEROTEST SIMULTAN HP

- 1 IMPACTOR (10 pcs. per package)
- 2 IMPACTOR-ADAPTOR
- **3** MEASURING DEVICE
- 4 ADAPTOR (200/300 bar)
- **5** PRESSURE REDUCER

- 6 STOPWATCH
- 7 CARRIER CASE
- 8 TUBE OPENER
- MEASURING TUBES (10 pcs. per package)