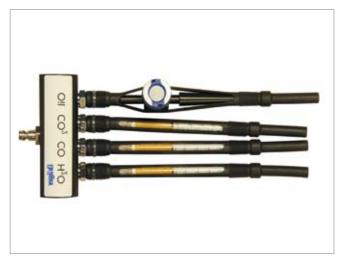

Measuring device

#### **2** MEASURING DEVICE

AEROTEST SIMULTAN HP enables you to carry out an easy, quick and safe measuring of the breathing air according to DIN EN 12021.

- The measuring device allows the simultaneous measurement of CO, CO<sub>2</sub>, H<sub>2</sub>O and oil in breathing air.
- The measuring tubes can be inserted quickly and easily.
- Safe and quick reading of the measuring results on the measuring tube/impactor with the aid of the enclosed chart.