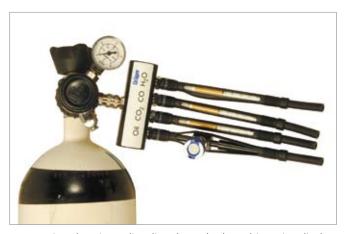

BAUER KOMPRESSOREN AEROTEST SIMULTAN HP

- 1 IMPACTOR (10 pcs. per package)
- 2 IMPACTOR-ADAPTOR
- **3** MEASURING DEVICE
- 4 ADAPTOR (200/300 bar)
- **5** PRESSURE REDUCER

- 6 STOPWATCH
- 7 CARRIER CASE
- 8 TUBE OPENER
- MEASURING TUBES (10 pcs. per package)

Impactor and connection adaptor

#### **1** IMPACTOR

With the help of the hitherto existing portable measuring devices, synthetic oils could hardly be detected.

Besides the measuring of mineral oils, the new AEROTEST SIMULTAN HP is now also able to provide the difficult evidence of synthetic oils.