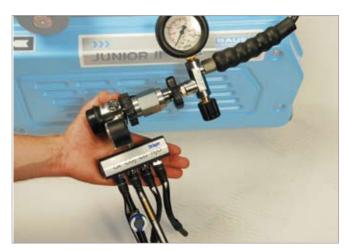

#### Safe measuring by system

Measuring the air quality at the compressor

Measuring the air quality directly at the breathing air cylinder

## Measuring the breathing air quality with AEROTEST SIMULTAN HP is quick and very easy:

- **)** First, the pressure reducer is connected to the air outlet.
- Next, the measuring device is coupled to the pressure reducer
- The measuring tubes for measuring CO, CO<sub>2</sub> and H<sub>2</sub>O as well as the impactor for measuring oils are inserted into the measuring device.
- ➤ The compressor is started or the valve of the pressure cylinder is opened and, simultaneously, timing is started with the stopwatch.
- After expiration of the period prescribed for the measuring procedure, the impactor and the measuring tubes are removed from the measuring device.
- The measuring result has to be compared with the enclosed chart. That's it!