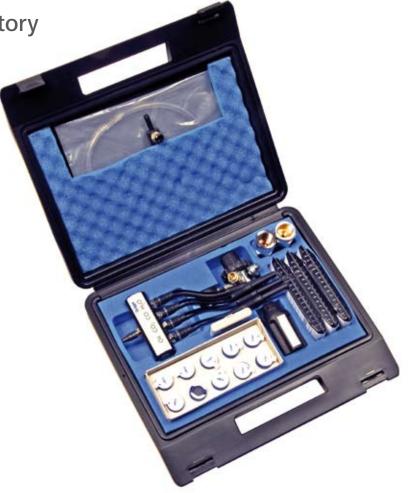

### **AEROTEST SIMULTAN HP**

The portable air test laboratory

- Reliable measuring of CO,CO<sub>2</sub>, H<sub>2</sub>O and oil
- NEW: Also for the detection of synthetic oils
- USE ON THE COMPRESSOR OR DIRECTLY ON THE CYLINDER
- > QUICK CHECK ON SITE
- MEASURING OF BREATHING AIR ACCORDING TO DIN EN 12021

# AEROTEST SIMULTAN HP tests the quality of breathing air quickly and reliably.

Carbon monoxide (CO) and carbon dioxide (CO<sub>2</sub>) contained in breathing air have lead to several fatal accidents. If the water content in the air is too high, the risk of diving accidents due to the threat of icing of regulator valves is dangerously increased. Corrosion due to humidity causes severe and permanent damage to the equipment. AEROTEST SIMULTAN HP guarantees the observance of the safety limits of the breathing air standard DIN EN 12021 and therefore provides protection for life, health and material.