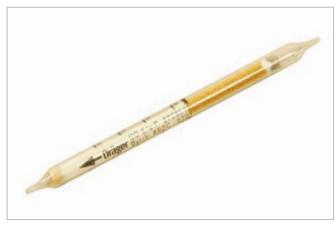

the air quality directly at the breathing air cylinder

## Measuring the breathing air quality with AEROTEST SIMULTAN HP is quick and very easy:

- **)** First, the pressure reducer is connected to the air outlet.
- Next, the measuring device is coupled to the pressure reducer
- The measuring tubes for measuring CO, CO<sub>2</sub> and H<sub>2</sub>O as well as the impactor for measuring oils are inserted into the measuring device.
- ➤ The compressor is started or the valve of the pressure cylinder is opened and, simultaneously, timing is started with the stopwatch.
- After expiration of the period prescribed for the measuring procedure, the impactor and the measuring tubes are removed from the measuring device.
- The measuring result has to be compared with the enclosed chart. That's it!



CO Measuring tube

#### **Technical data**

Measurable gases: CO, CO<sub>2</sub>, H<sub>2</sub>O

Measurable oil grades: synthetic, / mineral Dimensions\* (L x W x H):

30 cm x 36 cm x 8 cm

Weight:

approx. 3 kg

**Connection:** 

G 5/8"

\*Dimensions of the carrier case

#### **BAUER KOMPRESSOREN GmbH**

P.O. Box 710260 | 81452 München Phone +49(0)89/78049-0 Fax +49(0)89/78049-167 info@bauer-kompressoren.de www.bauer-kompressoren.de